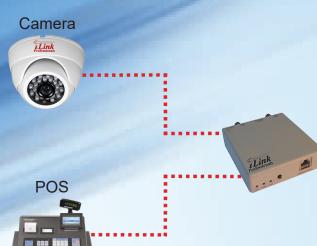

## POS/Cash Register & ATM Text Inserter/Overlay

\*Protect your investment. \*Reduce employee theft. \*Reduce inventory loss. \*Reduce turnovers.

\*The iTIVO-HD captures transaction texts from your POS Cash Register and displays it ontop of your camera feed to view.

## Package Includes:

Pigtail Cat5 Cable

Cat5 w/ Serial

- Supports AHD,TVI, CVI & CVBS cameras
- •Simple to use and easy to setup
- Displays up to 10 lines
- Displays up to 40 characters per line
- •Text can be positioned anywhere on screen
- Cash drawer monitoring
- Compatible with most POS/Cash Register systems: