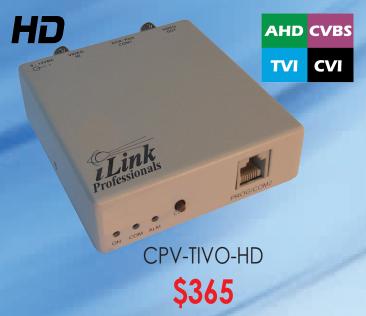

## POS/Cash Register & ATM Text Inserter/Overlay

\*Protect your investment. \*Reduce employee theft. \*Reduce inventory loss. \*Reduce turnovers.

\*The iTIVO-HD captures transaction texts from your POS Cash Register and displays it ontop of your camera feed to view.

## Package Includes:

Pigtail Cat5 Cable

Cat5 w/ Serial

- Supports AHD,TVI, CVI & CVBS cameras
- •Simple to use and easy to setup
- Displays up to 10 lines
- Displays up to 40 characters per line
- •Text can be positioned anywhere on screen
- Cash drawer monitoring
- Compatible with most POS/Cash Register systems: