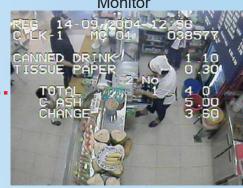

## POS/Cash Register & ATM Text Inserter/Overlay

\*Protect your investment. \*Reduce employee theft. \*Reduce inventory loss. \*Reduce turnovers.

\*The iTIVO-HD captures transaction texts from your POS Cash Register and displays it ontop of your camera feed to view.