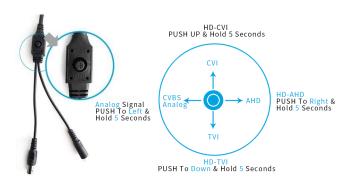

|
| Dip Switch            | N/A                               |
| General               |                                   |
| Waterproof            | IP66                              |
| Dual Voltage          | N/A                               |
| IR Cut Filter         | YES                               |
| Heater                | N/A                               |
| Audio                 | N/A                               |
| Operation Temperature | -10°C ∼ +50°C RH95% Max           |
| Storage Temperature   | -20°C ~ +60°C RH95% Max           |
| Power Source          | DC12V±10%,550mA                   |
| Dimension             | 175(W) x 69(H) x55(D)mm           |
| Weight                | 600g                              |

### **Mode switch by OSD**



### **Multi-function**

# ■ 2D/3D-NR





# Defog



## DWDR