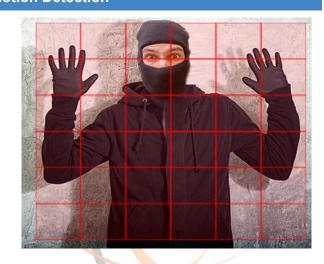

|
|         | Bitrate                 | CBR/VBR, bitrate£º96k~6M bps variable                             |
|         | Audio Compression       | G711¬PCM                                                          |
|         | P2P                     | Android & IOS                                                     |
|         | Protocols               | TCP/IP, HTTP, DHCP, DDNS,<br>RTP, RTSP, PPPOE, SMTP, NTP,<br>UPNP |
|         | Motion detect           | Support                                                           |
|         | Onvif                   | Onvif 2.4                                                         |
|         | Network                 | 10/100M Base-TX Ethernet,<br>RJ45 Connector                       |



#### **Motion Detection**



### **Optical Zoom**



Wide Angle



5x Optical Zoom