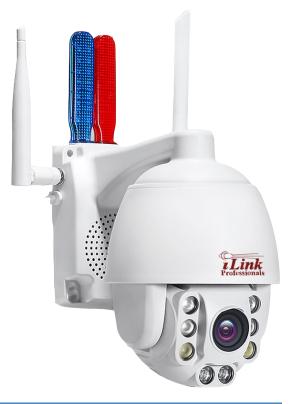

# Link Professionals 5 MP

## 5 Megapixel WDR PTZ Dome Alarm, 5x Optical Zoom IP Camera