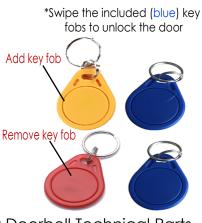

Package Includes: iSVDBWIFI Manual , 7 Key Fobs, PoE Splitter, Power Cable, Power Supply, 4 inches of Access Control Cable, Remote Keychain, Indoor Doorbell, and Relay device

1703 Webb Drive Suite C Norcross, GA 30093 Telephone: 678-206-5465 Website: www.iLinkPro.com