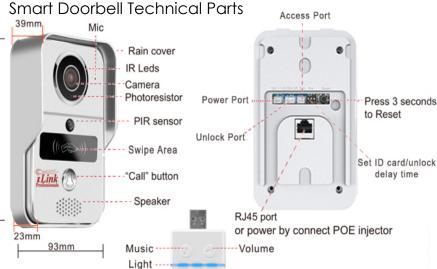

## **Wireless Smart Wi-Fi Doorbell with Camera**

**Two-Way Communiction**Allows you to talk your vistors wherever you are.

P2P

Migro

Weatherproof

- Motion detection recording
- •See, hear and speak to anyone at your door from your smartphone, tablet or PC.
- View camera from your own NVR (OnVif Compliant)
- Connect to multiple devices through app
- •Get instant alerts when visitors press doorbell
- Watch multiple cameras from doorbell system via windows app
- Perfect for offices, building doors, homes, and the elderly.
- •Communicate with visitors using two-way function
- Use key fobs to unlock door by swipe (Maglocks/Strikes sold separately)