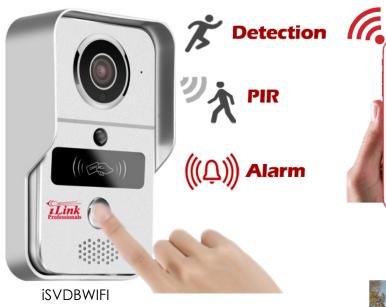

## **Wireless Smart Wi-Fi Doorbell with Camera**

**Two-Way Communiction**Allows you to talk your vistors wherever you are.

P2P

Migro

Weatherproof

- Motion detection recording
- •See, hear and speak to anyone at your door from your smartphone, tablet or PC.
- View camera from your own NVR (OnVif Compliant)
- Connect to multiple devices through app
- •Get instant alerts when visitors press doorbell
- Watch multiple cameras from doorbell system via windows app
- Perfect for offices, building doors, homes, and the elderly.
- •Communicate with visitors using two-way function
- Use key fobs to unlock door by swipe (Maglocks/Strikes sold separately)