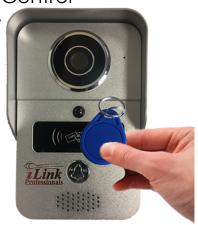

## **Wireless Smart Wi-Fi Doorbell with Camera**

**Two-Way Communiction**Allows you to talk your vistors wherever you are.

P2P

Migro

Weatherproof

- Motion detection recording
- •See, hear and speak to anyone at your door from your smartphone, tablet or PC.
- View camera from your own NVR (OnVif Compliant)
- Connect to multiple devices through app
- •Get instant alerts when visitors press doorbell
- Watch multiple cameras from doorbell system via windows app
- Perfect for offices, building doors, homes, and the elderly.
- •Communicate with visitors using two-way function
- Use key fobs to unlock door by swipe (Maglocks/Strikes sold separately)

## **Access Control**