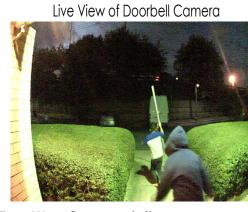

## **Wireless Smart Wi-Fi Doorbell with Camera**

**Two-Way Communiction**Allows you to talk your vistors wherever you are.

P2P

Migro

Weatherproof

- Motion detection recording
- •See, hear and speak to anyone at your door from your smartphone, tablet or PC.
- View camera from your own NVR (OnVif Compliant)
- Connect to multiple devices through app
- •Get instant alerts when visitors press doorbell
- Watch multiple cameras from doorbell system via windows app
- Perfect for offices, building doors, homes, and the elderly.
- •Communicate with visitors using two-way function
- Use key fobs to unlock door by swipe (Maglocks/Strikes sold separately)