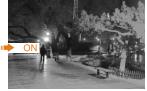

| N/A                               |
| General               |                                   |
| Waterproof            | YES                               |
| <br>Dual Voltage      | N/A                               |
| IR Cut Filter         | YES                               |
| Heater                | N/A                               |
| Audio                 | N/A                               |
| Operation Temperature | -10 ~ +50 RH95% Max               |
| Storage Temperature   | -20 ~ +60 RH95% Max               |
| Power Source          | DC12V±10%,550mA                   |
| Dimension             | ⊄ 94 x 69(H) mm                   |
| Weight                | 1.5lbs                            |

# **Mode switch by OSD**



#### **Multi-function**

# ■ 2D/3D-NR





# Defog



# DWDR