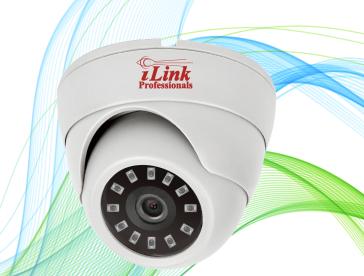

# 5MP 4 in 1 Sony Dome Camera

HD Analog Signal AHD, TVI, CVI, CVBS switch by OSD