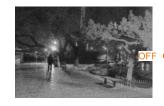

| N/A                               |
| General               |                                   |
| Waterproof            | YES                               |
| <br>Dual Voltage      | N/A                               |
| IR Cut Filter         | YES                               |
| Heater                | N/A                               |
| Audio                 | N/A                               |
| Operation Temperature | -10 ~ +50 RH95% Max               |
| Storage Temperature   | -20 ~ +60 RH95% Max               |
| Power Source          | DC12V±10%,550mA                   |
| Dimension             | ⊄ 94 x 69(H) mm                   |
| Weight                | 1.5lbs                            |

# **Mode switch by OSD**



#### **Multi-function**

# ■ 2D/3D-NR





# Defog



# DWDR