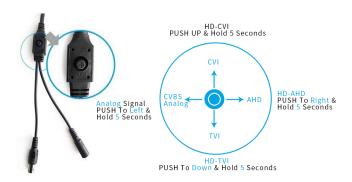

|
| Dip Switch            | N/A                               |
| General               |                                   |
| Waterproof            | YES                               |
| <br>Dual Voltage      | N/A                               |
| IR Cut Filter         | YES                               |
| Heater                | N/A                               |
| Audio                 | N/A                               |
| Operation Temperature | -10 ~ +50 RH95% Max               |
| Storage Temperature   | -20 ~ +60 RH95% Max               |
| Power Source          | DC12V±10%,550mA                   |
| Dimension             | ⊄ 94 x 69(H) mm                   |
| Weight                | 1.5lbs                            |

# **Mode switch by OSD**



#### **Multi-function**

# ■ 2D/3D-NR





# Defog



# DWDR