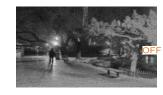

| N/A                               |
| General               |                                   |
| Waterproof            | IP66                              |
| Dual Voltage          | N/A                               |
| IR Cut Filter         | YES                               |
| Heater                | N/A                               |
| Audio                 | N/A                               |
| Operation Temperature | -10°C ~ +50°C RH95% Max           |
| Storage Temperature   | -20°C ∼ +60°C RH95% Max           |
| Power Source          | DC12V±10%,550mA                   |
| Dimension             | 175(W) x 69(H) x55(D)mm           |
| Weight                | 600g                              |

## Mode switch by OSD



#### **Multi-function**

#### ■ 2D/3D-NR





## Defog





## DWDR