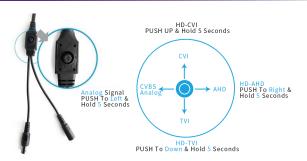

|
| Dip Switch            | N/A                               |
| General               |                                   |
| Waterproof            | N/A                               |
| Dual Voltage          | N/A                               |
| IR Cut Filter         | YES                               |
| Heater                | N/A                               |
| Audio                 | N/A                               |
| Operation Temperature | -10°C ∼ +50°C RH95% Max           |
| Storage Temperature   | -20°C ∼ +60°C RH95% Max           |
| Power Source          | DC12V±10%,550mA                   |
| Dimension             | ⊄ 94 x 69(H) mm                   |
| Weight                | 500g                              |

## **Mode switch by OSD**



#### **Multi-function**

## ■ 2D/3D-NR





## Defog





## DWDR













# 5MP 4 in 1 Sony Bullet Camera

HD Analog Signal AHD, TVI, CVI, CVBS switch by OSD



#### **Specifications**

| Model NO.             | iHDIRBFIO-5SN2                    |
|-----------------------|-----------------------------------|
| Video Output Mode     | AHD/TVI/CVI 5M@25fps; CVBS 960H   |
| Camera                |                                   |
| Image Sensor          | SONY Starvis IMX335               |
| Image Resolution      | 5.0 MP                            |
| Effective Pixels      | 5M:2592*1944                      |
| TV System             | PAL/NTSC                          |
| Video Output Mode     | AHD/TVI/CVI 5M@25fps; CVBS 960H   |
| Electronic Shutter    | 1/25s~1/50,000s , 1/30s