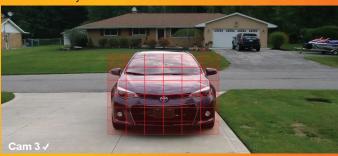

5MP provides the viewer with an image that has 2.4 times as many pixels as 1080p resolution.