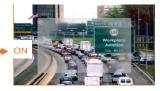

A                               |
| General               |                                   |
| Waterproof            | IP66                              |
| Dual Voltage          | N/A                               |
| IR Cut Filter         | YES                               |
| Heater                | N/A                               |
| Audio                 | N/A                               |
| Operation Temperature | -10°C ~ +50°C RH95% Max           |
| Storage Temperature   | -20°C ∼ +60°C RH95% Max           |
| Power Source          | DC12V±10%,550mA                   |
| Dimension             | 175(W) x 69(H) x55(D)mm           |
| Weight                | 600g                              |

## Mode switch by OSD



#### **Multi-function**

#### ■ 2D/3D-NR





## Defog





## DWDR