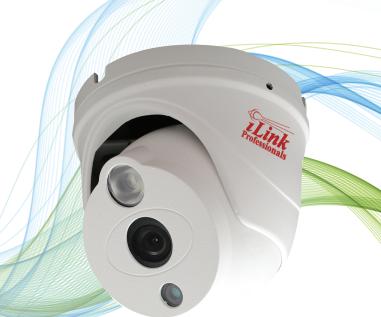

## 5MP 4 in 1 Sony Dome Camera

HD Analog Signal AHD, TVI, CVI, CVBS switch by OSD

#### **Specifications**

| Model NO.             | iHDIRDFIO-5SN                     |
|-----------------------|-----------------------------------|
| Video Output Mode     | AHD/TVI/CVI 5M@25fps; CVBS 960H   |
| Camera                |                                   |
| Image Sensor          | SONY Starvis IMX335               |
| Image Resolution      | 5.0 MP                            |
| Effective Pixels      | 5M:2592*1944                      |
| TV System             | PAL/NTSC                          |
| Video Output Mode     | AHD/TVI/CVI 5M@25fps; CVBS 960H   |
| Electronic Shutter    | 1/25s~1/50,000s , 1/30s~1/60,000s |
| S/N Ratio             | ≥50dB                             |
| Scanning System       | Progressive Scan                  |
| Lens                  |                                   |
| Focus Length          | Board Lens 3.6mm                  |
| Focus Control         | Fixed                             |
| Lens Type             | Fixed                             |
| Pixels                | 5M Pixels                         |
| Auto Iris Support     | N/A                               |
| Night Vision          |                                   |
| Infrared LED          | 42μ <b>x</b> 1PCS                 |
| Infrared Distance     | 20M                               |
| IR Status             | Under 10 Lux by CDS               |
| IR Power On           | CDS Auto Control                  |
| Camera Features       |                                   |
| Starlight             | 1                                 |
| Day/Night             | YES                               |
| OSD Menu Language     | YES                               |
| White Balance         | AUTO / MANUAL                     |
| Gain Control          | AUTO                              |
| Noise Reduction       | DNR                               |
| Picture TVjustment    | YES                               |
| WDR                   | DWDR                              |
| OSD Support           | YES                               |
| Dip Switch            | N/A                               |
| General               |                                   |
| Waterproof            | N/A                               |
| Dual Voltage          | N/A                               |
| IR Cut Filter         | YES                               |
| Heater                | N/A                               |
| Audio                 | N/A                               |
| Operation Temperature | -10°C ∼ +50°C RH95% Max           |
| Storage Temperature   | -20°C ∼ +60°C RH95% Max           |
| Power Source          | DC12V±10%,550mA                   |
| Dimension             | ⊄ 94 x 69(H) mm                   |
| Weight                | 500g                              |