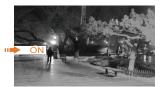

| N/A                               |
| General               |                                   |
| Waterproof            | IP66                              |
| Dual Voltage          | N/A                               |
| IR Cut Filter         | YES                               |
| Heater                | N/A                               |
| Audio                 | N/A                               |
| Operation Temperature | -10°C ~ +50°C RH95% Max           |
| Storage Temperature   | -20°C ∼ +60°C RH95% Max           |
| Power Source          | DC12V±10%,550mA                   |
| Dimension             | 175(W) x 69(H) x55(D)mm           |
| Weight                | 600g                              |

## Mode switch by OSD



#### **Multi-function**

#### ■ 2D/3D-NR





## Defog





## DWDR