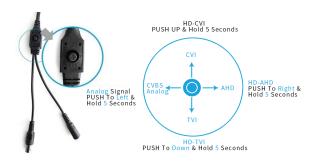

|
| Dip Switch            | N/A                               |
| General               |                                   |
| Waterproof            | IP66                              |
| Dual Voltage          | N/A                               |
| IR Cut Filter         | YES                               |
| Heater                | N/A                               |
| Audio                 | N/A                               |
| Operation Temperature | -10°C ~ +50°C RH95% Max           |
| Storage Temperature   | -20°C ∼ +60°C RH95% Max           |
| Power Source          | DC12V±10%,550mA                   |
| Dimension             | 175(W) x 69(H) x55(D)mm           |
| Weight                | 600g                              |

## Mode switch by OSD



#### **Multi-function**

#### ■ 2D/3D-NR





## Defog





## DWDR