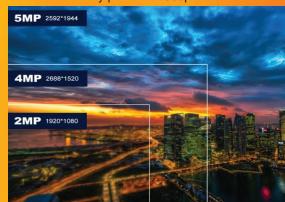

5MP provides the viewer with an image that has 2.4 times as many pixels as 1080p resolution.