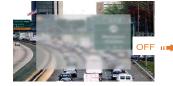

A                               |
| General               |                                   |
| Waterproof            | N/A                               |
| Dual Voltage          | N/A                               |
| IR Cut Filter         | YES                               |
| Heater                | N/A                               |
| Audio                 | N/A                               |
| Operation Temperature | -10°C ∼ +50°C RH95% Max           |
| Storage Temperature   | -20°C ∼ +60°C RH95% Max           |
| Power Source          | DC12V±10%,550mA                   |
| Dimension             | ⊄ 94 x 69(H) mm                   |
| Weight                | 500g                              |

## **Mode switch by OSD**



#### **Multi-function**

## ■ 2D/3D-NR





## Defog





## DWDR













# 5MP 4 in 1 Sony Bullet Camera

HD Analog Signal AHD, TVI, CVI, CVBS switch by OSD



#### **Specifications**

| Model NO.             | iHDIRBFIO-5SN2                    |
|-----------------------|-----------------------------------|
| Video Output Mode     | AHD/TVI/CVI 5M@25fps; CVBS 960H   |
| Camera                |                                   |
| Image Sensor          | SONY Starvis IMX335               |
| Image Resolution      | 5.0 MP                            |
| Effective Pixels      | 5M:2592*1944                      |
| TV System             | PAL/NTSC                          |
| Video Output Mode     | AHD/TVI/CVI 5M@25fps; CVBS 960H   |
| Electronic Shutter    | 1/25s~1/50,000s , 1/30s~1/60,000s |
| S/N Ratio             | ≥50dB