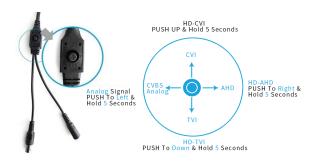

|
| Dip Switch            | N/A                               |
| General               |                                   |
| Waterproof            | IP66                              |
| Dual Voltage          | N/A                               |
| IR Cut Filter         | YES                               |
| Heater                | N/A                               |
| Audio                 | N/A                               |
| Operation Temperature | -10°C ~ +50°C RH95% Max           |
| Storage Temperature   | -20°C ∼ +60°C RH95% Max           |
| Power Source          | DC12V±10%,550mA                   |
| Dimension             | 175(W) x 69(H) x55(D)mm           |
| Weight                | 600g                              |

# Mode switch by OSD



#### **Multi-function**

### ■ 2D/3D-NR





# Defog





# DWDR