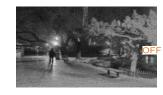

ch            | N/A                               |
| General               |                                   |
| Waterproof            | IP66                              |
| Dual Voltage          | N/A                               |
| IR Cut Filter         | YES                               |
| Heater                | N/A                               |
| Audio                 | N/A                               |
| Operation Temperature | -10°C ~ +50°C RH95% Max           |
| Storage Temperature   | -20°C ∼ +60°C RH95% Max           |
| Power Source          | DC12V±10%,550mA                   |
| Dimension             | 175(W) x 69(H) x55(D)mm           |
| Weight                | 600g                              |

# Mode switch by OSD



#### **Multi-function**

### ■ 2D/3D-NR





# Defog





# DWDR