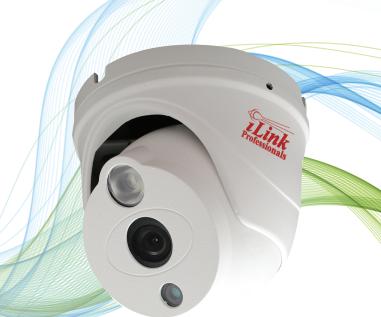

# 5MP 4 in 1 Sony Dome Camera

HD Analog Signal AHD, TVI, CVI, CVBS switch by OSD