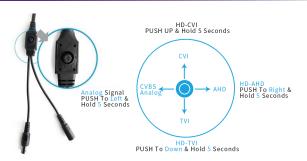

|
| Dip Switch            | N/A                               |
| General               |                                   |
| Waterproof            | N/A                               |
| Dual Voltage          | N/A                               |
| IR Cut Filter         | YES                               |
| Heater                | N/A                               |
| Audio                 | N/A                               |
| Operation Temperature | -10°C ∼ +50°C RH95% Max           |
| Storage Temperature   | -20°C ∼ +60°C RH95% Max           |
| Power Source          | DC12V±10%,550mA                   |
| Dimension             | ⊄ 94 x 69(H) mm                   |
| Weight                | 500g                              |

# **Mode switch by OSD**



#### **Multi-function**

# ■ 2D/3D-NR





# Defog





# DWDR













# 5MP 4 in 1 Sony Bullet Camera

HD Analog Signal AHD, TVI, CVI, CVBS switch by OSD



### **Specifications**

| Model NO.             | iHDIRBFIO-5SN2                    |
|-----------------------|-----------------------------------|
| Video Output Mode     | AHD/TVI/CVI 5M@25fps; CVBS 960H   |
| Camera                |                                   |
| Image Sensor          | SONY Starvis IMX335               |
| Image Resolution      | 5.0 MP                            |
| Effective Pixels      | 5M:2592*1944                      |
| TV System             | PAL/NTSC                          |
| Video Output Mode     | AHD/TVI/CVI 5M@25fps; CVBS 960H   |
| Electronic Shutter    | 1/25s~1/50,000s , 1/30s~1/6