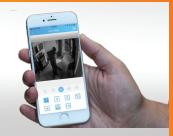

#### **Remote Access**

Remote monitoring over the internet through app by iPhone, iPad, Android, or by IP Address from Windows computers.