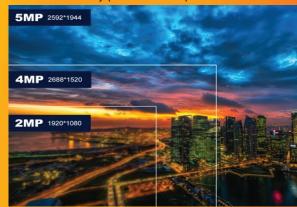

5MP provides the viewer with an image that has 2.4 times as many pixels as 1080p resolution.