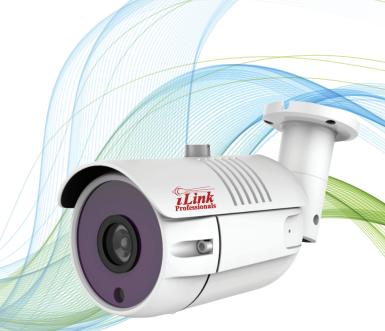

# 5MP 4 in 1 Sony Bullet Camera

HD Analog Signal AHD, TVI, CVI, CVBS switch by OSD

### **Specifications**

| Model NO.             | iHDIRBFIO-5SN2                    |
|-----------------------|-----------------------------------|
| Video Output Mode     | AHD/TVI/CVI 5M@25fps; CVBS 960H   |
| Camera                |                                   |
| Image Sensor          | SONY Starvis IMX335               |
| Image Resolution      | 5.0 MP                            |
| Effective Pixels      | 5M:2592*1944                      |
| TV System             | PAL/NTSC                          |
| Video Output Mode     | AHD/TVI/CVI 5M@25fps; CVBS 960H   |
| Electronic Shutter    | 1/25s~1/50,000s , 1/30s~1/60,000s |
| S/N Ratio             | ≥50dB                             |
| Scanning System       | Progressive Scan                  |
| Lens                  |                                   |
| Focus Length          | Board Lens 3.6mm                  |
| Focus Control         | Fixed                             |
| Lens Type             | Fixed                             |
| Pixels                | 5M Pixels                         |
| Auto Iris Support     | N/A                               |
| Night Vision          |                                   |
| Infrared LED          | ¢ 28 <mark>X6</mark> PCS          |
| Infrared Distance     | 3 <mark>0M</mark>                 |
| IR Status             | Under 10 Lux by CDS               |
| IR Power On           | CDS Auto Control                  |
| Camera Features       |                                   |
| Starlight             | 1 /                               |
| Day/Night             | YES                               |
| OSD Menu Language     | YES                               |
| White Balance         | AUTO / MANUAL                     |
| Gain Control          | AUTO                              |
| Noise Reduction       | DNR                               |
| Picture TVjustment    | YES                               |
| WDR                   | DWDR                              |
| OSD Support           | YES                               |
| Dip Switch            | N/A                               |
| General               |                                   |
| Waterproof            | IP66                              |
| Dual Voltage          | N/A                               |
| IR Cut Filter         | YES                               |
| Heater                | N/A                               |
| Audio                 | N/A                               |
| Operation Temperature | -10°C ~ +50°C RH95% Max           |
| Storage Temperature   | -20°C ∼ +60°C RH95% Max           |
| Power Source          | DC12V±10%,550mA                   |
| Dimension             | 175(W) x 69(H) x55(D)mm           |
| Weight                | 600g                              |