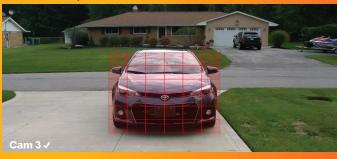

5MP provides the viewer with an image that has 2.4 times as many pixels as 1080p resolution.