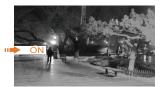

| N/A                               |
| General               |                                   |
| Waterproof            | IP66                              |
| Dual Voltage          | N/A                               |
| IR Cut Filter         | YES                               |
| Heater                | N/A                               |
| Audio                 | N/A                               |
| Operation Temperature | -10°C ~ +50°C RH95% Max           |
| Storage Temperature   | -20°C ∼ +60°C RH95% Max           |
| Power Source          | DC12V±10%,550mA                   |
| Dimension             | 175(W) x 69(H) x55(D)mm           |
| Weight                | 600g                              |

# Mode switch by OSD



#### **Multi-function**

### ■ 2D/3D-NR





# Defog





# DWDR