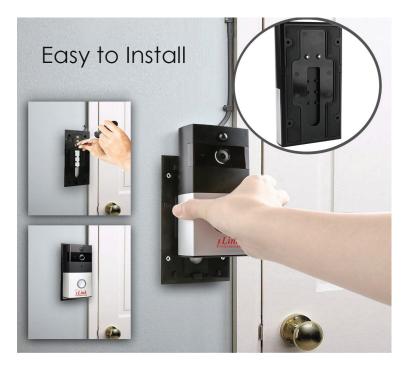

## **Smart HD WiFi Video Doorbell**

## iVDBWIFIB

Motion Detection

Built in PIR Motion Sensor

\*When motion is detected, the app will send you an alert so that way you'll never miss a thing while you're away.

- Support two batteries
- Million HD pixels collocated with wide-angle lens
- •Support mobile phone remote fast wake up device within 1 second
- •Download "ToSee" APP from Google Play APP market or iOS Store
- High quality two-way talk with noise cancellation
- •2.4G WiFi connection
- •Immediately receive alert push notifications to mobile phone when someone hovers at the door
- •Image is clearly visible whether day or night
- •Suitable for an iPhone, Android phone or tablet