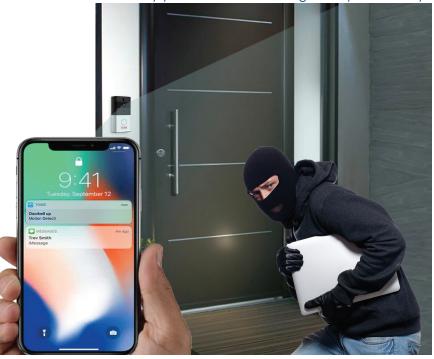

## iVDBWIFIB

Motion Detection

Built in PIR Motion Sensor

\*When motion is detected, the app will send you an alert so that way you'll never miss a thing while you're away.

- Support two batteries
- Million HD pixels collocated with wide-angle lens
- •Support mobile phone remote fast wake up device within 1 second
- •Download "ToSee" APP from Google Play APP market or iOS Store
- High quality two-way talk with noise cancellation
- •2.4G WiFi connection
- •Immediately receive alert push notifications to mobile phone when someone hovers at the door
- •Image is clearly visible whether day or night
- •Suitable for an iPhone, Android phone or tablet

An ideal item for keeping your family safe and secure...