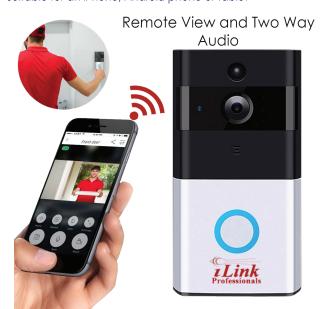

## iVDBWIFIB

Motion Detection

Built in PIR Motion Sensor

\*When motion is detected, the app will send you an alert so that way you'll never miss a thing while you're away.

- Support two batteries
- Million HD pixels collocated with wide-angle lens
- •Support mobile phone remote fast wake up device within 1 second
- •Download "ToSee" APP from Google Play APP market or iOS Store
- High quality two-way talk with noise cancellation
- •2.4G WiFi connection
- •Immediately receive alert push notifications to mobile phone when someone hovers at the door
- •Image is clearly visible whether day or night
- •Suitable for an iPhone, Android phone or tablet