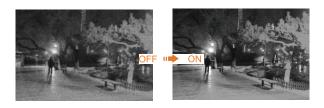

|
| Dip Switch            | N/A                             |
| General               |                                 |
| Waterproof            | N/A                             |
| Dual Voltage          | N/A                             |
| IR Cut Filter         | YES                             |
| Heater                | N/A                             |
| Audio                 | N/A                             |
| Operation Temperature | -10°C ~ +50°C RH95% Max         |
| Storage Temperature   | -20°C ~ +60°C RH95% Max         |
| Power Source          | DC12V±10%,550mA                 |
| Dimension             | ⊄ 94 x 69(H) mm                 |
| Weight                | 500g                            |

#### Mode switch by OSD



**Multi-function** 

### 2D/3D-NR



# Defog





## DWDR