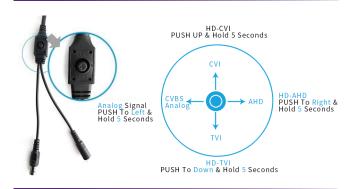

Support           | YES                             |
| Dip Switch            | N/A                             |
| General               |                                 |
| Waterproof            | N/A                             |
| Dual Voltage          | N/A                             |
| IR Cut Filter         | YES                             |
| Heater                | N/A                             |
| Audio                 | N/A                             |
| Operation Temperature | -10°C ~ +50°C RH95% Max         |
| Storage Temperature   | -20°C ~ +60°C RH95% Max         |
| Power Source          | DC12V±10%,550mA                 |
| Dimension             | ⊄ 94 x 69(H) mm                 |
| Weight                | 500g                            |

#### Mode switch by OSD



**Multi-function** 

### 2D/3D-NR



# Defog





## DWDR